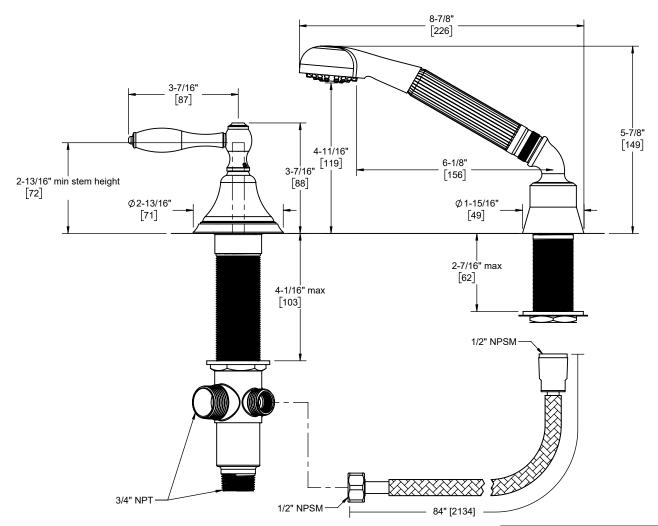

64.15.18

64.15.20

 Through-Hole Specifications

 Min
 Recommended
 Max

 Shower:
 ∅ 1-1/4" [32]
 ∅ 1-1/4" [32]
 ∅ 1-13/16" [46]

 Valve:
 ∅ 1-7/16" [37]
 ∅ 1-1/2" [38]
 ∅ 1-3/4" [44]

Dimensions are inches, rounded to 1/16" [Dimensions in brackets are mm, rounded to 1mm]